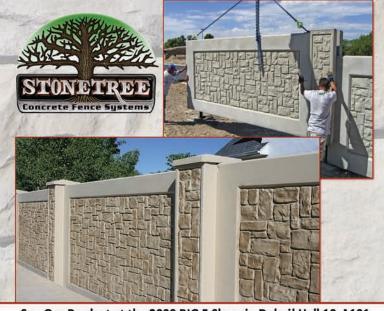

Aftec, a Salt Lake City Utah based company developed the StoneTree<sup>TM</sup> Concrete Wall System which is a new generation of precast concrete walls. The walls are vertically poured with highly defined formed textures on both sides. A variety of stone, brick, block and custom textures are available. More information on Aftec's products can be found online at aftec.com.

See Our Product at the 2009 BIG 5 Show in Dubai! Hall 10-A101

For More Information on AFTEC's StoneTree™ Forming Systems or Boundary Walls visit www.aftec.com or Call 1-801-281-2262.