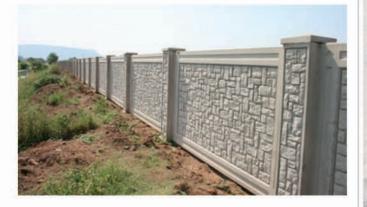

Onsite manufacturing

Onsite storage of materials

Transporting panels to fence line

With India's economic growth comes construction, and with expanding construction comes an increasing demand for security boundary walls. The boundary walls are required as new development sites break ground to provide security, as well as a clear delineation of the site's property lines. Prior to the commencement of most onsite construction, the boundary wall must be in place, and the sooner the wall is up, the sooner the project can get underway. Speed of wall production and installation is their foremost priority resulting in a great opportunity to showcase one of the key features of the StoneTree  $^{\text{TM}}$  System; its unequaled reputation of efficiency for production and installation.

## PRECAST CONCRETE ELEMENTS

Commencement of installation

Installed boundary wall

crete batch plant, which allowed full control over scheduling and the quality of concrete. The StoneTree™ Forming Systems are being operated at a central location onsite and cycled daily. The manufactured products are transported to the various installation locations and constructed on a continuous basis. The NMSEZ project which stands for Navi Mumbai Special Economic Zone covers an area of over 50 square kilometers and is designated as a duty-free enclave while being deemed a foreign territory for the purpose of trade operations, duties and tariffs. In addition to further expansion in the Indian market, aftec's Stone Tree™ System is also entering the UAE and other Middle Eastern markets.