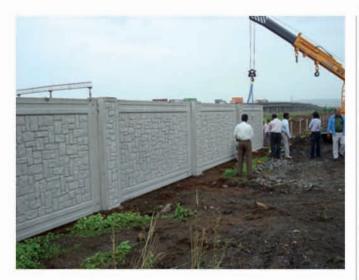

## PRECAST CONCRETE ELEMENTS

Commencement of installation

Installed boundary wall

crete batch plant, which allowed full control over scheduling and the quality of concrete. The StoneTree™ Forming Systems are being operated at a central location onsite and cycled daily. The manufactured products are transported to the various installation locations and constructed on a continuous basis. The NMSEZ project which stands for Navi Mumbai Special Economic Zone covers an area of over 50 square kilometers and is designated as a duty-free enclave while being deemed a foreign territory for the purpose of trade operations, duties and tariffs. In addition to further expansion in the Indian market, aftec's Stone Tree™ System is also entering the UAE and other Middle Eastern markets.