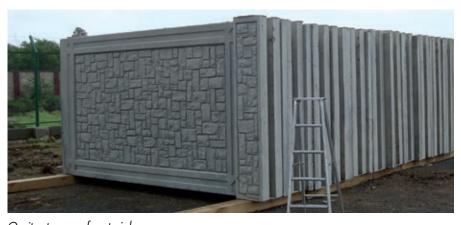

Aftec, a Salt Lake City Utah based company developed the StoneTree<sup>TM</sup> Concrete Wall System which is a new generation of precast concrete walls. The walls are vertically poured with highly defined formed textures on both sides. A variety of stone, brick, block and custom textures are available. More information on Aftec's products can be found online at aftec.com.