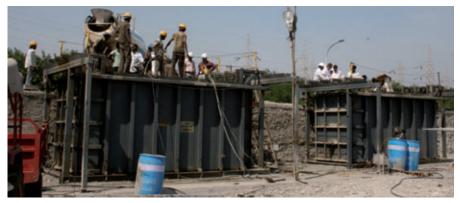

Onsite manufacturing

Onsite storage of materials

Transporting panels to fence line

With India's economic growth comes construction, and with expanding construction comes an increasing demand for security boundary walls. The boundary walls are required as new development sites break ground to provide security, as well as a clear delineation of the site's property lines. Prior to the commencement of most onsite construction, the boundary wall must be in place, and the sooner the wall is up, the sooner the project can get underway. Speed of wall production and installation is their foremost priority resulting in a great opportunity to showcase one of the key features of the StoneTree  $^{\text{TM}}$  System; its unequaled reputation of efficiency for production and installation.

One other key element for this project was developing onsite production for the Precast Boundary Walls, including a con-

## PRECAST CONCRETE ELEMENTS

Commencement of installation

Installed boundary wall

crete batch plant, which allowed full control over scheduling and the quality of concrete. The StoneTree™ Forming Systems are being operated at a central location onsite and cycled daily. The manufactured products are transported to the various installation locations and constructed on a continuous basis. The NMSEZ project which stands for Navi Mumbai Special Economic Zone covers an area of over 50 square kilometers and is designated as a duty-free enclave while being deemed a foreign territory for the purpose of trade operations, duties and tariffs. In addition to further expansion in the Indian market, aftec's Stone Tree™ System is also entering the UAE and other Middle Eastern markets.