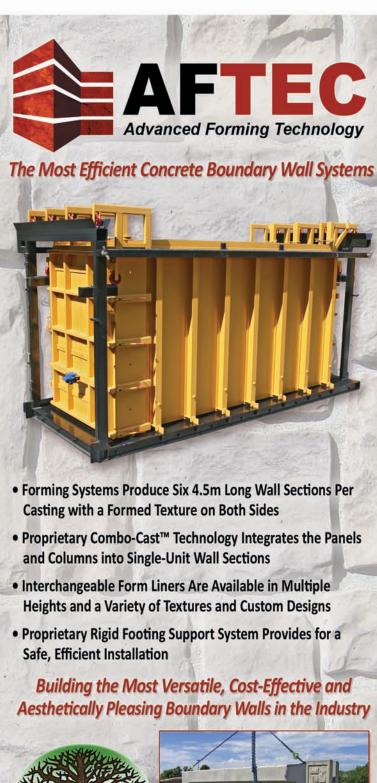

In order to meet these requirements, NMSEZ Ltd. searched far and wide for the right boundary wall system to surround the Navi Mumbai SEZ project. After analyzing and comparing companies throughout the world, NMSEZ sent a group of engineers and procurement personnel to the United States to compare the quality and efficiency of several leading precast fence wall system manufacturers. After considerable examination and review, they chose Aftec's StoneTree<sup>TM</sup> Boundary Wall System as their number one choice, above all other options. Initially they started with two ST 815-6 Forming Systems to determine if they would perform as presented. NMSEZ was so pleased with the performance that within a month of the first systems being placed in service, two additional forming systems were ordered and shipped. The current project will require approximately 100 Kilometers of boundary wall.

One other key element for this project was developing onsite production for the Precast Boundary Walls, including a con-

## PRECAST CONCRETE ELEMENTS

Commencement of installation

Installed boundary wall

crete batch plant, which allowed full control over scheduling and the quality of concrete. The StoneTree™ Forming Systems are being operated at a central location onsite and cycled daily. The manufactured products are transported to the various installation locations and constructed on a continuous basis. The NMSEZ project which stands for Navi Mumbai Special Economic Zone covers an area of over 50 square kilometers and is designated as a duty-free enclave while being deemed a foreign territory for the purpose of trade operations, duties and tariffs. In addition to further expansion in the Indian market, aftec's Stone Tree™ System is also entering the UAE and other Middle Eastern markets.